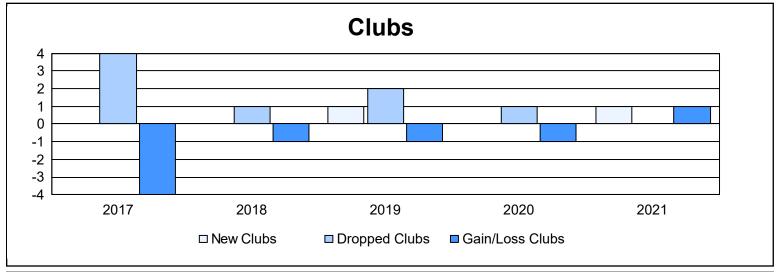

District LA 2

As of June 2021 Cumulative

| Year      | New<br>Clubs | Dropped<br>Clubs | Gain/<br>Loss<br>Clubs | New<br>Members | Charter<br>Members | Reinstate<br>Members | Transfer<br>Members | Total<br>Member<br>Added | Total<br>Members<br>Dropped | Gain/<br>Loss<br>Members |
|-----------|--------------|------------------|------------------------|----------------|--------------------|----------------------|---------------------|--------------------------|-----------------------------|--------------------------|
| 2016-2017 | 0            | 4                | -4                     | 111            | 8                  | 16                   | 12                  | 147                      | 266                         | -119                     |
| 2017-2018 | 0            | 1                | -1                     | 155            | 2                  | 40                   | 3                   | 200                      | 177                         | 23                       |
| 2018-2019 | 1            | 2                | -1                     | 104            | 22                 | 0                    | 6                   | 132                      | 165                         | -33                      |
| 2019-2020 | 0            | 1                | -1                     | 64             | 0                  | 3                    | 0                   | 67                       | 139                         | -72                      |
| 2020-2021 | 1            | 0                | 1                      | 113            | 34                 | 5                    | 1                   | 153                      | 143                         | 10                       |
| Average   | 0            | 2                | -1                     | 109            | 13                 | 13                   | 4                   | 140                      | 178                         | -38                      |